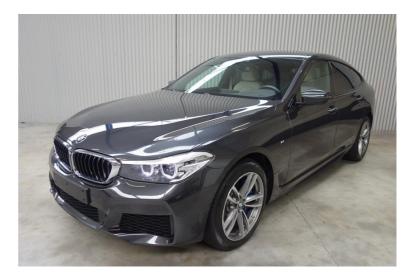

## BMW 630 d Gran Turismo M-Sport Navi Pro Memory Keyless

| Reference        | M67080          |
|------------------|-----------------|
| Displacement     | 2993 cc         |
| CO <sup>2</sup>  | 139 g/km (NEDC) |
| Bodytype         | Berline         |
| Status           | 2nd hand        |
| 1st registration | 24/08/2018      |
| Mileage          | 16528 km        |
| Fuel             | Diesel          |
| Color            | Grey            |