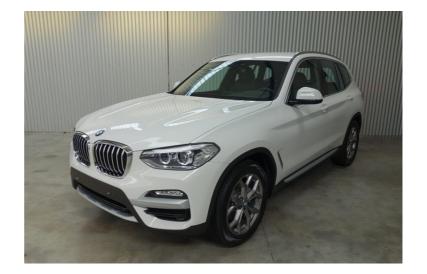

## BMW X3 2.0 dA xDrive X-Line Navi Camera 19 inch LED Zetelv

Reference C20147

Displacement 1995 cc

CO<sup>2</sup> 144 g/km (NEDC)

Bodytype SUV

Status 2nd hand

1st registration 28/09/2018

Mileage 4353 km

Fuel Diesel

Color White